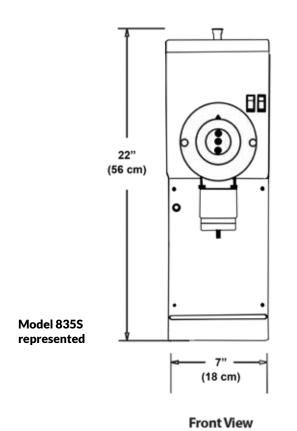

## **835S RETAIL**COFFEE GRINDERS

| MODEL                | DESCRIPTION                             | ELECTRICAL                                                      | PRODUCT<br>DIMENSIONS<br>(H X W X D)      | SHIPPING<br>DIMENSIONS<br>(H X W X D)            | SHIP<br>WEIGHT        |
|----------------------|-----------------------------------------|-----------------------------------------------------------------|-------------------------------------------|--------------------------------------------------|-----------------------|
| <b>835S</b> (835-BS) | Black with<br>1.5 lbs. (0.68 kg) hopper | 115V / 0.92 kW / 8A / 1 Ph<br>NEMA 5-15P line cord<br>included. | 22" x 7" x 15"<br>(56 cm x 18 cm x 38 cm) | 27.5" x 12.5" x 18.5"<br>(70 cm x 32 cm x 47 cm) | 43 lbs.<br>( 19.5 kg) |