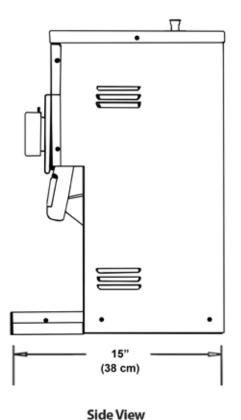

## **835S RETAIL**COFFEE GRINDERS

| MODEL                | DESCRIPTION                             | ELECTRICAL                                                      | PRODUCT<br>DIMENSIONS<br>(H X W X D)      | SHIPPING<br>DIMENSIONS<br>(H X W X D)            | SHIP<br>WEIGHT        |
|----------------------|-----------------------------------------|-----------------------------------------------------------------|-------------------------------------------|--------------------------------------------------|-----------------------|
| <b>835S</b> (835-BS) | Black with<br>1.5 lbs. (0.68 kg) hopper | 115V / 0.92 kW / 8A / 1 Ph<br>NEMA 5-15P line cord<br>included. | 22" x 7" x 15"<br>(56 cm x 18 cm x 38 cm) | 27.5" x 12.5" x 18.5"<br>(70 cm x 32 cm x 47 cm) | 43 lbs.<br>( 19.5 kg) |