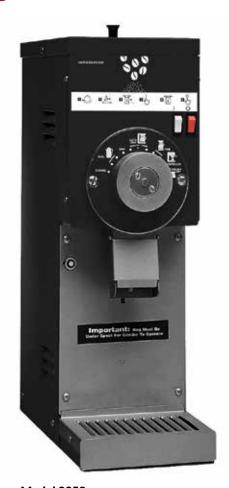

## **835S RETAIL**COFFEE GRINDERS

Project

Date

Models 835S

Item#

Quantity

Model 835S

## **Features**

- Compact and powerful retail coffee grinders.
- Space-saving size of only 7" (18 cm) wide, with a fast grind speed and powerful, energy-efficient 0.5 hp motor to make quick work of coffee beans.
- Motor includes circuit breaker.
- Ideal for low to medium volume specialty shops, grocery stores, doughnut shops, and c-stores.
- Precision burrs guaranteed to process 40,000 lbs. (18,144 kg) of coffee at medium grind.
- Exceptional warranty program: burrs 4 years or 40,000 lbs. (18,144 kg) of coffee, all other components 2 years.
- Multiple grind particle profile selections.